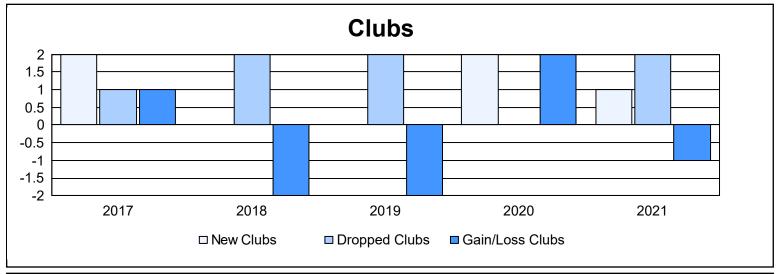

District 20 N As of June 2021 Cumulative

| Year      | New<br>Clubs | Dropped<br>Clubs | Gain/<br>Loss<br>Clubs | New<br>Members | Charter<br>Members | Reinstate<br>Members | Transfer<br>Members | Total<br>Member<br>Added | Total<br>Members<br>Dropped | Gain/<br>Loss<br>Members |
|-----------|--------------|------------------|------------------------|----------------|--------------------|----------------------|---------------------|--------------------------|-----------------------------|--------------------------|
| 2016-2017 | 2            | 1                | 1                      | 111            | 50                 | 6                    | 11                  | 178                      | 182                         | -4                       |
| 2017-2018 | 0            | 2                | -2                     | 119            | 3                  | 12                   | 5                   | 139                      | 230                         | -91                      |
| 2018-2019 | 0            | 2                | -2                     | 99             | 0                  | 6                    | 11                  | 116                      | 147                         | -31                      |
| 2019-2020 | 2            | 0                | 2                      | 71             | 60                 | 8                    | 6                   | 145                      | 120                         | 25                       |
| 2020-2021 | 1            | 2                | -1                     | 102            | 29                 | 14                   | 6                   | 151                      | 167                         | -16                      |
| Average   | 1            | 1                | 0                      | 100            | 28                 | 9                    | 8                   | 146                      | 169                         | -23                      |